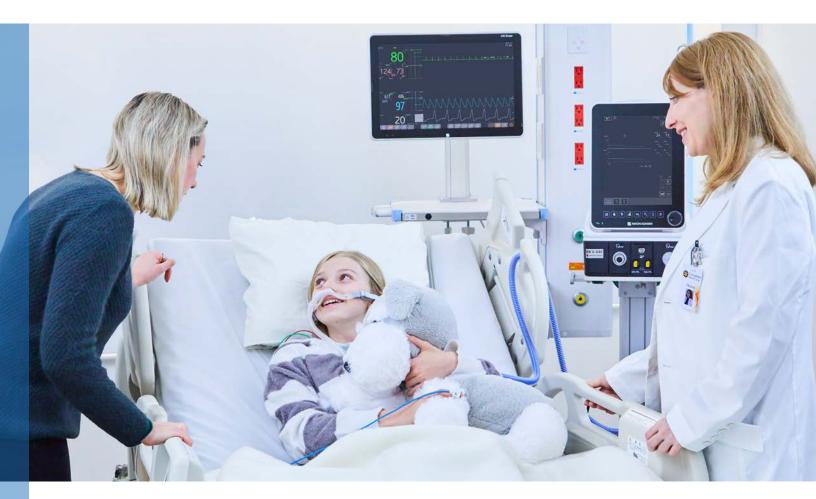

# NKV-440 Ventilator System

# Clinically Relevant Solutions Optimizing Patient Care

#### Seamless Care

From neonates to adults, the NKV-440 ventilator easily transitions patients between invasive and non-invasive ventilation, and high flow oxygen therapy.

### Seamless Care

The NKV-440 ventilator system is a versatile ICU ventilator with the ability to transition all patients effortlessly between different modalities:

- Neonatal Pediatric Adult
- Invasive ventilation Non-invasive ventilation High flow oxygen therapy