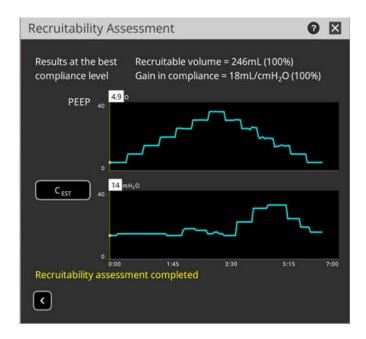

# **Lung Protection**

The Recruitment Assessment (RA) App provides an innovative tool for clinicians to obtain the insight into the recruitability of the patient's lungs to help determine if a recruitment maneuver would be beneficial to the patient.

#### Recruitability Assessment

- The RA App calculates the gain in lung compliance.
- Provides the clinician with important clinical information to determine which patients are appropriate candidates for a Recruitment Maneuver.

#### Recruitment Maneuver and PEEP Titration

- Standardized stepwise lung recruitment maneuver allows clinicians to focus on the patient's responses instead of changing the ventilator settings.
- PEEP Titration helps determine the PEEP where compliance is best.