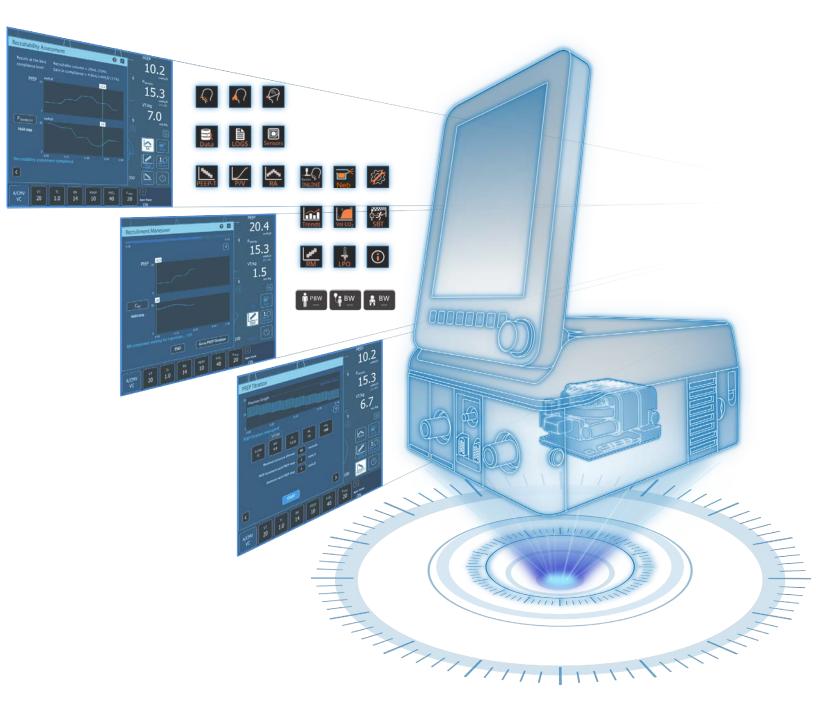

# **Intuitive Apps**

Modern, intuitive, and customizable application-based (App) concepts allow clinicians to quickly learn and acclimate to ventilator functions. Customizable Apps and full-panel of Apps are easily accessible on screen.

#### Full Apps Panel

#### **Custom Panel**

# **Lung Protection**

The Recruitment Assessment (RA) App provides an innovative tool for clinicians to obtain the insight into the recruitability of the patient's lungs to help determine if a recruitment maneuver would be beneficial to the patient.

#### Recruitability Assessment

- The RA App calculates the gain in lung compliance.
- Provides the clinician with important clinical information to determine which patients are appropriate candidates for a Recruitment Maneuver.

#### Recruitment Maneuver and PEEP Titration

- Standardized stepwise lung recruitment maneuver allows clinicians to focus on the patient's responses instead of changing the ventilator settings.
- PEEP Titration helps determine the PEEP where compliance is best.