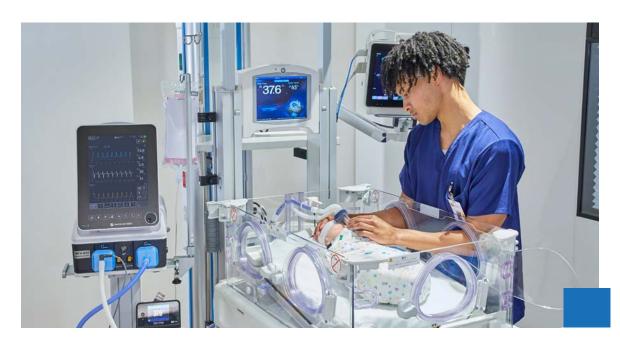

#### Seamless Care

From neonates to adults, the NKV-440 ventilator easily transitions patients between invasive and non-invasive ventilation, and high flow oxygen therapy.

### Seamless Care

The NKV-440 ventilator system is a versatile ICU ventilator with the ability to transition all patients effortlessly between different modalities:

- Neonatal Pediatric Adult
- Invasive ventilation Non-invasive ventilation High flow oxygen therapy