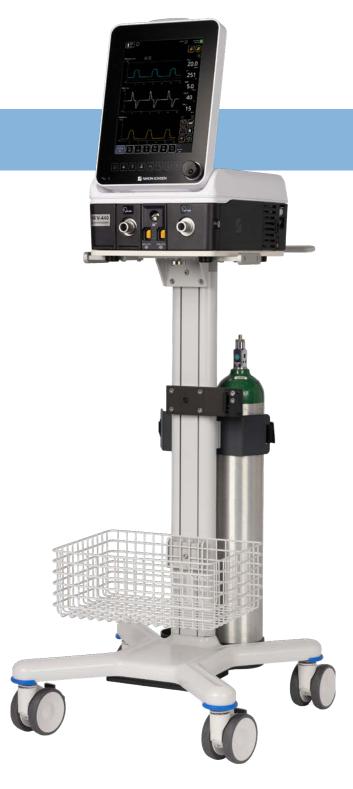

# **Enhanced Mobility**

Many integrated features allow the NKV-440 more freedom: up to 5 hours of operation and beyond with multiple hot-swappable batteries, high-performance turbine, and trolley with oxygen cylinder holder.

## Internal Turbine

The NKV-440 ventilator's high-performance turbine allows independence from compressed air. It provides ICU performance in a small mobile package.