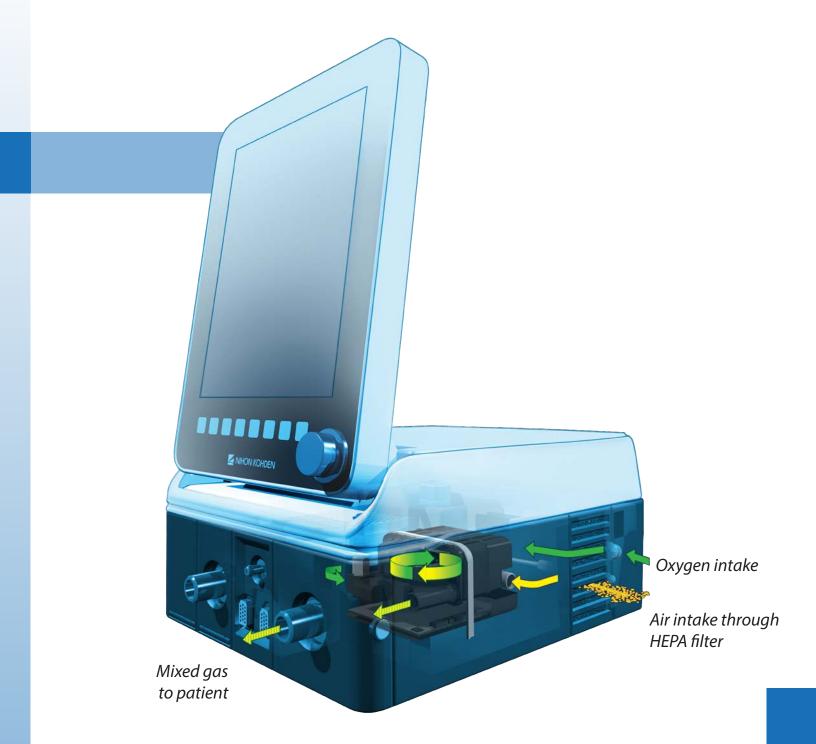

#### Internal Turbine

Our integrated HEPA-filtered, high-performance turbine provides increased versatility and mobility and ensures clean air for your patients.

## Internal Turbine

The NKV-440 ventilator's high-performance turbine allows independence from compressed air. It provides ICU performance in a small mobile package.