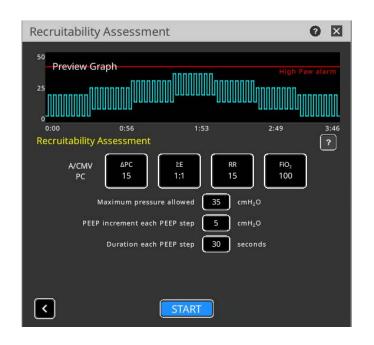

# **Lung Protection**

The Recruitment Assessment (RA) App provides an innovative tool for clinicians to obtain the insight into the recruitability of the patient's lungs to help determine if a recruitment maneuver would be beneficial to the patient.

#### Recruitability Assessment

- The RA App calculates the gain in lung compliance.
- Provides the clinician with important clinical information to determine which patients are appropriate candidates for a Recruitment Maneuver.

#### Recruitment Maneuver and PEEP Titration

- Standardized stepwise lung recruitment maneuver allows clinicians to focus on the patient's responses instead of changing the ventilator settings.
- PEEP Titration helps determine the PEEP where compliance is best.