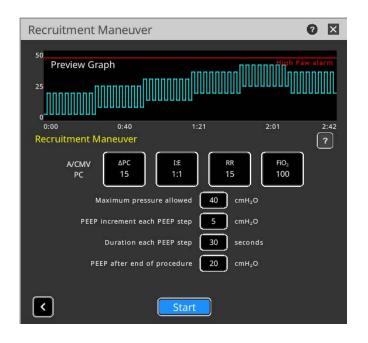

#### Recruitment Maneuver and PEEP Titration

- Standardized stepwise lung recruitment maneuver allows clinicians to focus on the patient's responses instead of changing the ventilator settings.
- PEEP Titration helps determine the PEEP where compliance is best.