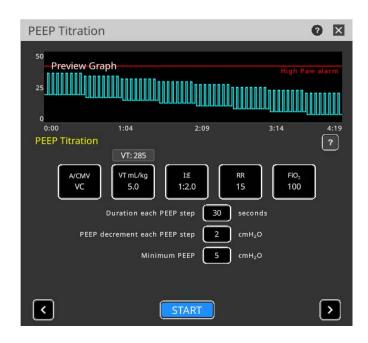

#### Recruitment Maneuver and PEEP Titration

- Standardized stepwise lung recruitment maneuver allows clinicians to focus on the patient's responses instead of changing the ventilator settings.
- PEEP Titration helps determine the PEEP where compliance is best.