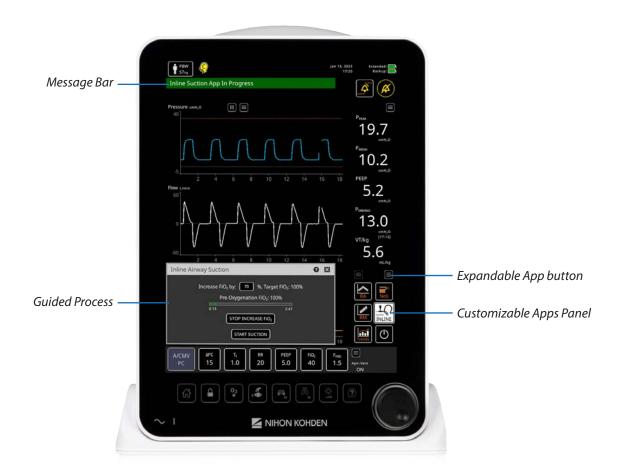

# Integrated Pneumatic Nebulizer

An integrated pneumatic nebulizer application eliminates the need for external flow source for traditional aerosol treatments. It allows clinicians to select when the aerosol particles are delivered: inhalation phase, exhalation phase, or continuous; to increase efficacy.