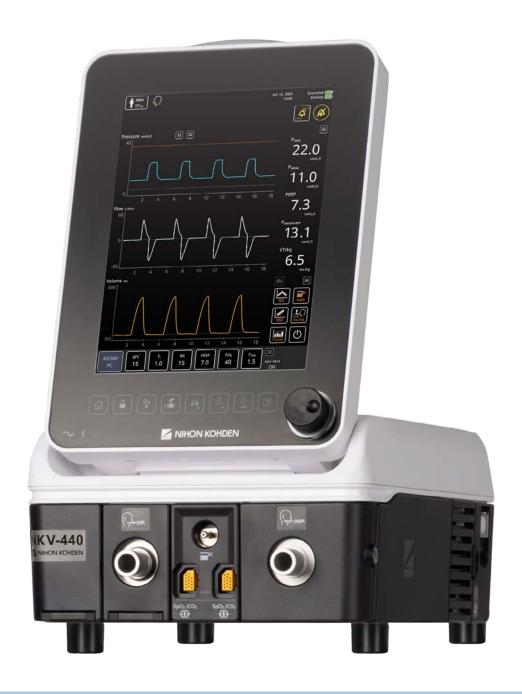

# NKV-440 Ventilator System

#### Sophsticated Simplicity

Our highly customizable, clinician focused Graphic User Interface design enables the NKV-440 to easily fit into your paradigm.

# **Intuitive Apps**

Modern, intuitive, and customizable application-based (App) concepts allow clinicians to quickly learn and acclimate to ventilator functions. Customizable Apps and full-panel of Apps are easily accessible on screen.