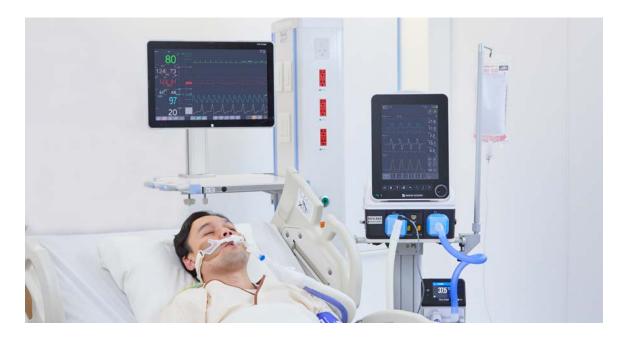

### Seamless Care

The NKV-440 ventilator system is a versatile ICU ventilator with the ability to transition all patients effortlessly between different modalities:

- Neonatal Pediatric Adult
- Invasive ventilation Non-invasive ventilation High flow oxygen therapy

#### Invasive Ventilation

# **Enhanced Mobility**

Many integrated features allow the NKV-440 more freedom: up to 5 hours of operation and beyond with multiple hot-swappable batteries, high-performance turbine, and trolley with oxygen cylinder holder.